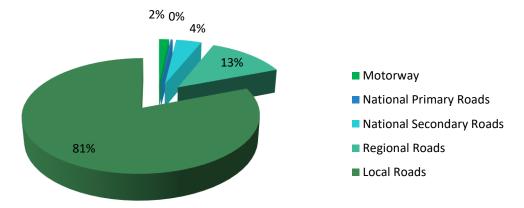

### The Annual Roads Programme

The Annual Roads Programme is concerned with the maintenance and improvement of the Public Road Network. The Public Road Network in the County comprises of 6,941km, classified as follows:

|                          | Km           |
|--------------------------|--------------|
| Motorway                 | 114          |
| National Primary Roads   | 23           |
| National Secondary Roads | 291          |
| Regional Roads           | 900          |
| Local Roads              | <u>5,613</u> |
| Total:                   | 6,941        |