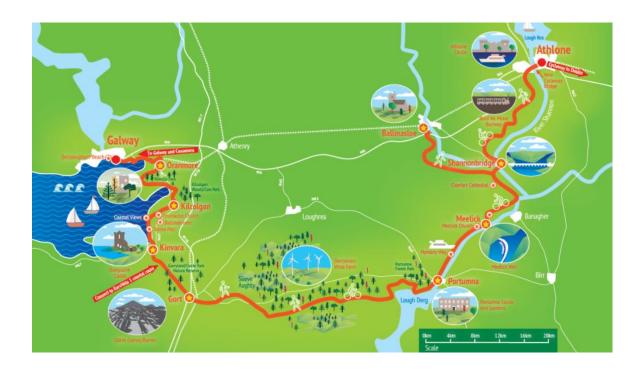

#### Greenways

There is a dedicated Greenway Team in place, funded by Transport Infrastructure Ireland, based in the National Roads Project Office (NRPO) in Ballybrit. The team consists of a Senior Executive Engineer, two Executive Engineers and a Executive Technician. They are supported with administrative back up with an Assistant Staff Officer. This team is currently managing the delivery of the following Greenways: Athenry to Milltown, Clifden to Oughterard (Clifden to Recess under construction), Galway to Oughterard and Derrygimlagh to Kylemore Abbey.

#### **Conamara Greenway**

A total of €3.9m funding has been allocated in 2023, by Transport Infrastructure Ireland for the Conamara Greenway. This allocation to finish the Clifden to Recess section along with progressing the Derrygimlagh – Clifden - Kylemore Abbey section and the Galway to Oughterard section.

#### National Cycle Network (NCN) - Galway to Athlone Cycleway

A series of public meetings have been held over the past 12 months. The project team are continuing to engage with land and homeowners. The overall length of the proposed greenway is 205km which includes a link into Ballinasloe.