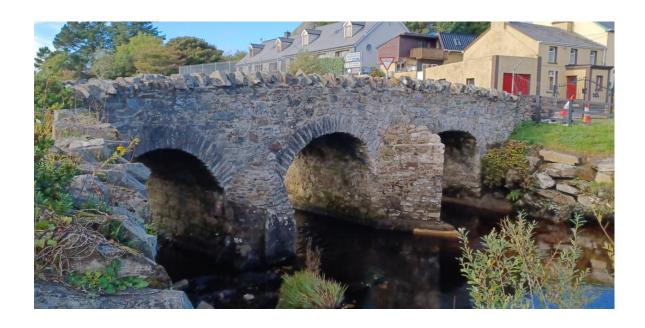

#### Bridges (Repairs)

There is a specific grant allocated for Bridge Rehabilitation of €630,000, toward 12 specified bridges. It is proposed to allocate an additional amount of € 395,000 from the Discretionary Grant towards the repair of bridges on Regional and Local Roads as detailed under <u>Bridge Rehabilitation & Repairs</u>.

### Bridge Rehabilitation & Repairs

The total allocation on Non-National Road Bridges is € 1,025,000. The allocation is part funded by a direct grant of €630,000 for bridges specifically listed as part of the Department of Transport allocation for Non-National Roads and by the apportionment of €395,000 from the Non-National Roads Discretionary Grant from DOT.

The bridge programme is based on a priority basis and is not proportionate to Municipal Districts.

|                    | Proposed E     | Bridge Rehabilitation Programme 2 | 023                |                                   |
|--------------------|----------------|-----------------------------------|--------------------|-----------------------------------|
| Municipal District | Road<br>Number | Bridge Name &<br>Location         | 2023<br>Allocation | Total Municipal District €630,000 |
| Ballinasloe        | R363           | Ballinamore Bridge                | € 70,000           | €220,000                          |
|                    | R348           | Suck Bridge, Ballinasloe          | € 150,000          |                                   |
| Conamara           | R336           | Waterfall Bridge                  | € 20,000           | €280,000                          |
|                    | R345           | Cornamona Bridge                  | € 20,000           |                                   |
|                    | L12010         | Formaoil, Seanadh Phéistín        | € 100,000          |                                   |
|                    | L-51374        | Derrynavglaun, Ballinafad         | € 140,000          |                                   |
| Tuam               | L-6143         | Mahanagh, Levally                 | €20,000            | €20,000                           |
| Athenry/Oranmore   | L-3117         | Cormacuagh (Clogh)                | €20,000            | €20,000                           |
| Loughrea           | L-8229         | Derrygarriff                      | €20,000            | €90,000                           |
|                    | L-85141        | Derreen Bridge 4                  | €20,000            |                                   |
|                    | L-87902        | Mountain Park Bridge              | €20,000            |                                   |
|                    | L-50101        | Tirneevin Gort                    | €30,000            |                                   |
|                    |                |                                   |                    |                                   |

#### **Proposed Bridge Repairs Programme 2023 Municipal District** Road **Bridge Name &** 2023 Proposed Total Location Expenditure Municipal Number € District Athenry/Oranmore Corskeagh 10,000 €10,000 L-74195 L-74191 Ballinlough, Woodlawn 10,000 Gortnadeeva West 10,000 R-362 **Ballinasloe** €50,000 L-6331 Rushestown 15,000 L-87171 Ballymanagh Bridge 15,000 Culliaghmore Bridge, R-336 30,000 Leenaun 70,000 L-12053 Derryadda East, Recess €150,000 Conamara Carrowlustraun Bridge, Off N59 30,000 Moycullen Claremount, 20,000 L-53313 Oughterard Derreen Footbridge, 60,000 L-85144 Gort Loughrea €85,000 L-4301 Cloonineen 5,000 L-8510 Beagh, Gort 20,000 10,000 L-2103 Ballynakillew €20,000 Tuam 10,000 L-6526 Woodquay Completion of 2022 20,000 Programme 2023 Emergency ΑII 40,000 €80,000 **Bridge Repairs** De-Vegetation 10,000 Land Acquisition 10,000 TOTAL €395,000