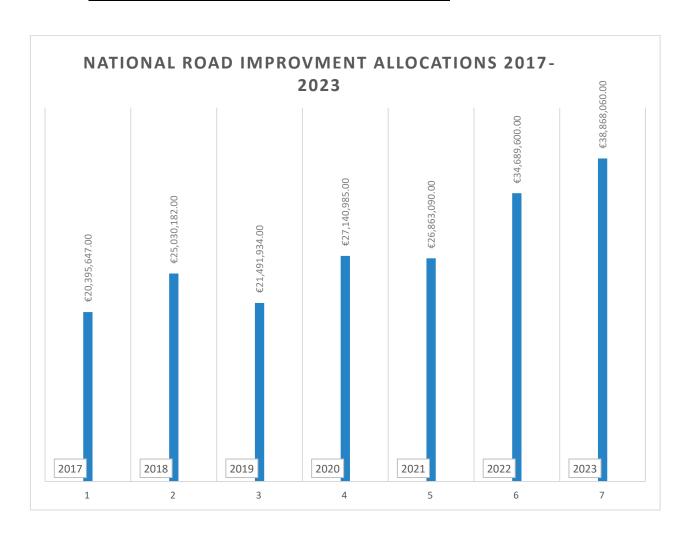

### GRANT FUNDING OF MOTORWAY & NATIONAL ROADS

The grant allocated by Transport Infrastructure Ireland for Motorway and National Roads for the year 2023 is €44,566,418

| TII 2023 Allocations          |             |  |  |
|-------------------------------|-------------|--|--|
| Improvement Works €38,868,060 |             |  |  |
| Maintenance Works             | €1,048,358  |  |  |
| Greenway                      | €4,650,000  |  |  |
| Total                         | €44,566,418 |  |  |

| 2022        | 2023        | Increase   |
|-------------|-------------|------------|
| €38,857,958 | €44,566,418 | €5,708,460 |

The various works to which the improvement element of the grant must be applied is set out under the following broad headings:

| National Primary                       | Major Schemes                | € 3,000,000  |
|----------------------------------------|------------------------------|--------------|
|                                        | Minor Works                  | € 300,000    |
|                                        | Galway Bridge Rehabilitation | €250,000     |
|                                        | Gort To Tuam                 | 25,000       |
|                                        | HD15 & HD17                  | 20,000       |
|                                        | National Primary             |              |
|                                        | Improvements Total           | € 3,595,000  |
| National Secondary                     | Major Schemes                | € 25,400,000 |
|                                        | Minor Works                  | € 2,615,000  |
|                                        |                              |              |
|                                        | Bridge Rehabilitation        | €250,000     |
|                                        | Pavement                     | € 3,510,000  |
|                                        | HD15 & HD17                  | € 1,492,500  |
|                                        | National Secondary           |              |
|                                        | Improvements Total           | € 33,267,500 |
|                                        |                              |              |
| Greenway                               | Greenway – National          | € 4,650,000  |
| NP & NS Eng Support                    | LA Support (Improvement)     | € 284,560    |
|                                        | Project Office Support       |              |
|                                        | (Improvement)                | € 1,721,000  |
|                                        | NP & NS Eng Support Total    |              |
|                                        |                              | € 2,005,560  |
|                                        |                              |              |
|                                        |                              |              |
| Total National Improvements Allocation |                              | € 43,518,060 |
|                                        |                              |              |
|                                        |                              |              |