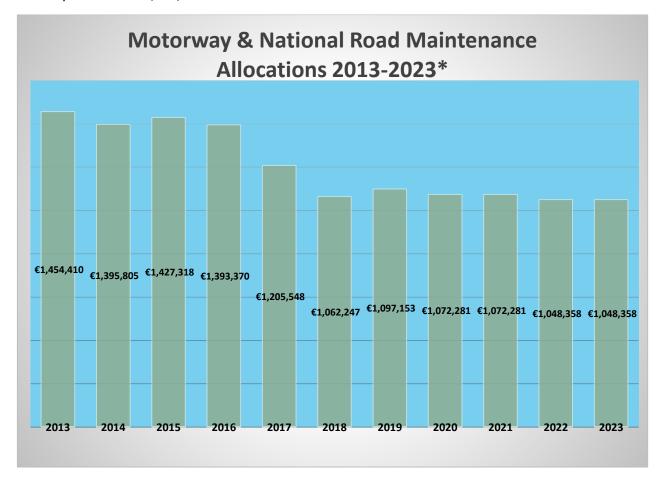

#### Motorway, National Primary & Secondary Maintenance

The grant allocated by Transport Infrastructure Ireland for the maintenance of National Roads for the year 2023 is €1,048,358 which is the same as the 2022 allocation.

<sup>\*</sup> There has been no separate allocation for Motorway Maintenance since 2013. A contract has been awarded directly to N6 Concession Ltd., A-way Lagan Infrastructure Services Ltd., and Colas Roadbridge by Transport Infrastructure Ireland to carry out necessary maintenance works on the M6 and M17/M18 Motorways. A small allocation of € 1,700 is included in the National Primary Maintenance allocation to allow the Council to recoup costs associated with traffic counters on Motorways in County Galway.